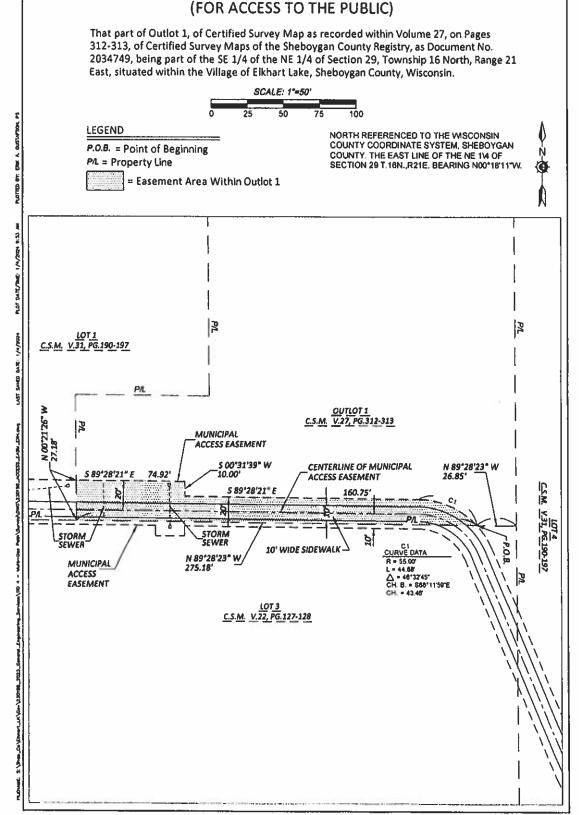

## EXHIBIT A

kapurinc.com

SHEET 1 OF 2

#### MUNICIPAL ACCESS, STORM SEWER, LIGHTING, CAMERA & SAFETY EQUIPMENT EASEMENT EXHIBIT (FOR ACCESS TO THE PUBLIC)

That part of Outlot 1, of Certified Survey Map as recorded within Volume 27, on Pages 312-313, of Certified Survey Maps of the Sheboygan County Registry, as Document No. 2034749, being part of the SE 1/4 of the NE 1/4 of Section 29, Township 16 North, Range 21 East, situated within the Village of Elkhart Lake, Sheboygan County, Wisconsin.

#### **LEGAL DESCRIPTION:**

That part of Outlot 1, of Certified Survey Map as recorded within Volume 27, on Pages 312-313, of Certified Survey Maps of the Sheboygan County Registry, as Document No. 2034749, being part of the SE 1/4 of the NE 1/4 of Section 29, Township 16 North, Range 21 East, situated within the Village of Elkhart Lake, Sheboygan County, Wisconsin, and described

Commencing at the southeast corner of said Outlot 1; thence North 89°28'23" West, along the south line of said Outlot 1, 26.85 feet to the Point of Beginning; thence continuing North 89°28'23" West along said south line, 275.18 feet to the southwest corner of said Outlot 1; thence North 00°21'26" West, along the west line of said Outlot 1, 27.18 feet; thence South 89°28'21" East, 74.92 feet; thence South 00°31'39" West, at a right angle, 10.00 feet; thence South 89°28'21" East, at a right angle, 160.75 feet to a point of curvature; thence Southeasterly along the arc of said curve to the right, 44.68 feet, said curve having a radius of 55.00 feet and a chord bearing South 66°11'59" East, 43.46 feet to the Point of Beginning. Containing 5,264 square feet / 0.121 acres of land, more or less.

# EXHIBIT A

kapurinc.com

SHEET 2 OF 2

# MUNICIPAL ACCESS, STORM SEWER, LIGHTING, CAMERA & SAFETY EQUIPMENT EASEMENT EXHIBIT