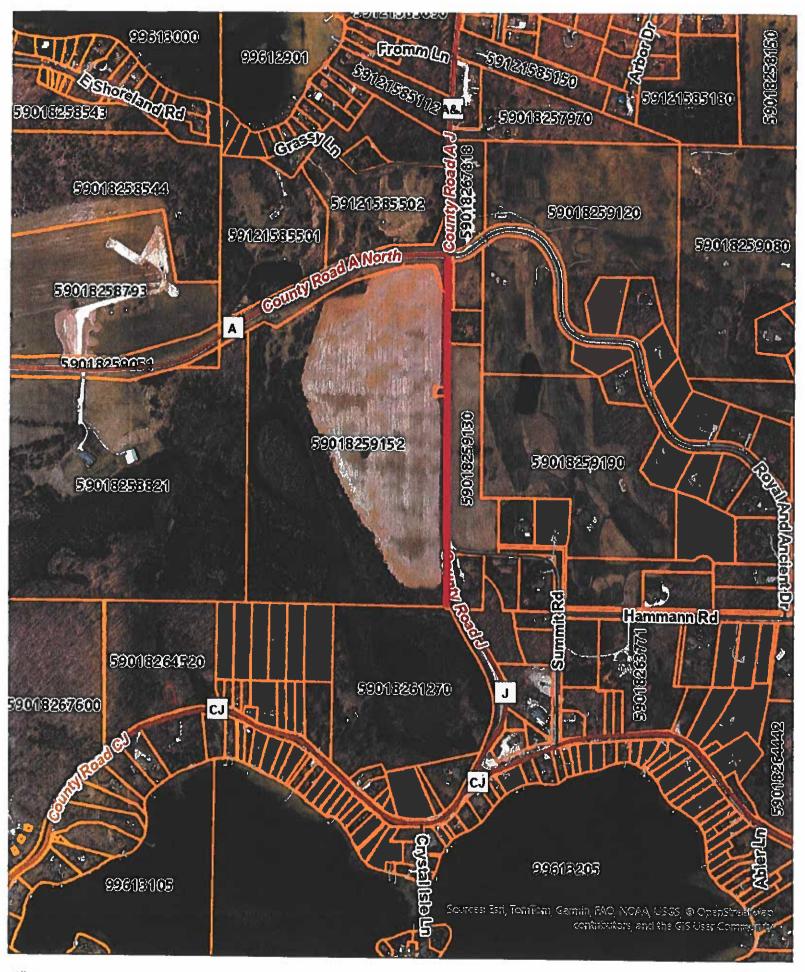

**Ordinance No. 17** (2023/24) (From Transportation Committee)

Re: Establishing Speed Zone on: County Road "II" (Town of Sherman)

**Ordinance No. 18** (2023/24) (From Transportation Committee)

Re: Establishing Speed Zone on: County Road "J" (Town of Rhine)